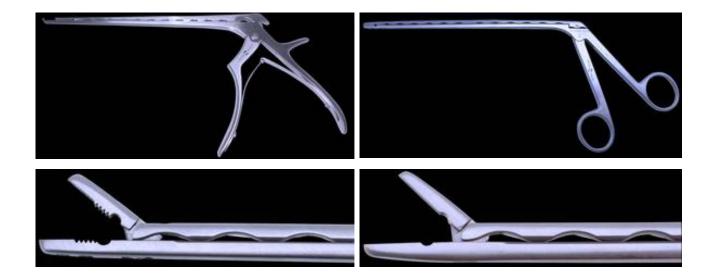

## The "cleanwave" System:

Especially the wavelike shape of the separating plane allows finding impurities and stains on the sliding shaft instrument which can be removed and cleaned when being detected.

The effectiveness of a standardized cleaning procedure of the cleanwave instruments was evaluated and documented by an independent hygiene laboratory.

The excellent cleaning results can be attributed to the fact that any type of cleaning utensil reaches very easily the area between upper and lower part of the sliding shaft instrument.

Beyond the cleaning aspect thanks to the wavelike shape there is a clear reduction of friction of the sliding parts which allows the surgeon a very precise and consistent

procedure.

"cleanwave" is a Trademark from TONTARRA Medizintechnik GmbH