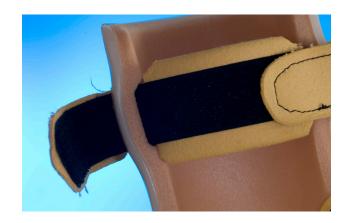

## ACCESSORIES FOR **PEDISTIRRUP**

- Laser pointers
- Soft leather straps
- OR-table clamps for different side rail dimensions
- Cart with storage basket and holders for the PS device and all boot sizes
- Other spareparts and repairs on request