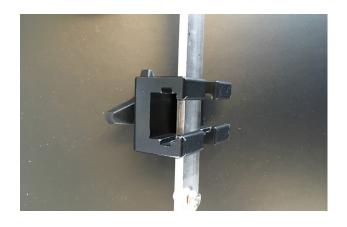

## ACCESSORIES FOR **PEDISTIRRUP**

- Laser pointers
- Soft leather straps
- OR-table clamps for different side rail dimensions
- Cart with storage basket and holders for the PS device and all boot sizes
- Other spareparts and repairs on request