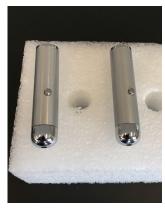

## ACCESSORIES FOR **PEDISTIRRUP**

- Laser pointers
- Soft leather straps
- OR-table clamps for different side rail dimensions
- Cart with storage basket and holders for the PS device and all boot sizes
- Other spareparts and repairs on request