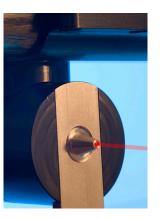

## ACCESSORIES FOR **PEDISTIRRUP**

- Laser pointers
- Soft leather straps
- OR-table clamps for different side rail dimensions
- Cart with storage basket and holders for the PS device and all boot sizes
- Other spareparts and repairs on request