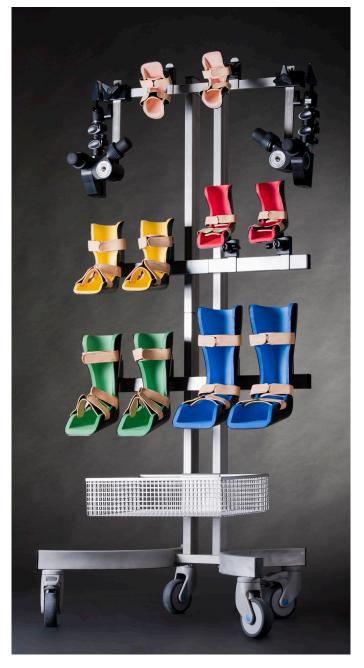

## ACCESSORIES FOR **PEDISTIRRUP**

- Laser pointers
- Soft leather straps
- OR-table clamps for different side rail dimensions
- Cart with storage basket and holders for the PS device and all boot sizes
- Other spareparts and repairs on request