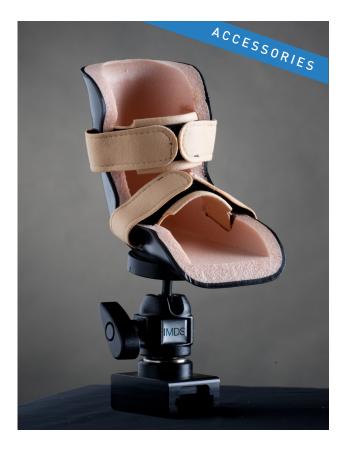

## PEDISTIRRUP

- Optimal sight to minimize chance of complications.
- Maximized working space for reduced procedure time.
- Secure positioning to prevent trauma to sciatic nerve system.
- Easy and secure intra-operative repositioning.
- Simply mountable to operation table.
- Combined large and precision adjustment.
- Easy and secure adjustment in horizontal, vertical and longitudinal direction.

## ACCESSORIES FOR **PEDISTIRRUP**

- Laser pointers
- Soft leather straps
- OR-table clamps for different side rail dimensions
- Cart with storage basket and holders for the PS device and all boot sizes
- Other spareparts and repairs on request